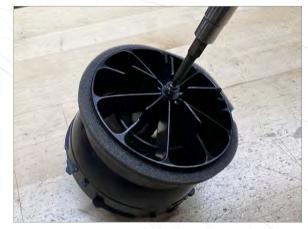

## Subaru BRZ / Toyota GR86 Display Install Guide

Use a screwdriver or pry tool to disconnect the 3 clips on the vent trim and then remove vent trim from housing

Remove screw from back of vent housing

Remove internal mechanism from vent housing