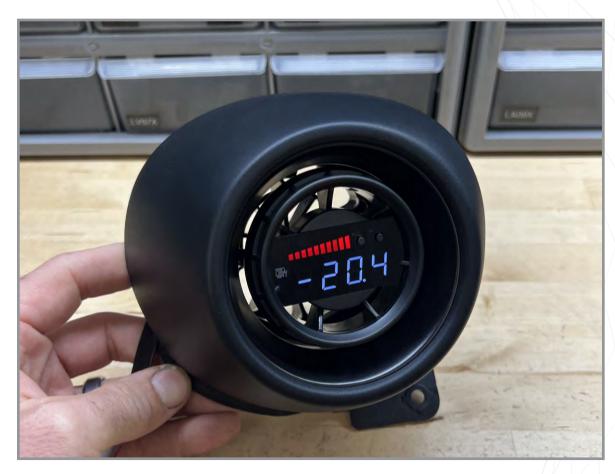

Tighten screw until head touches vent housing (do not over tighten)

8

Snap the trim back onto the vent housing making sure to line up the notch at the top of each part

You can now install the gauge into your vehicle.