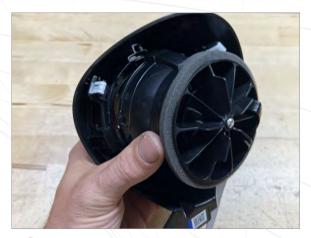

## Subaru BRZ / Toyota GR86 Display Install Guide

Use a screwdriver or pry tool to disconnect the 3 clips on the vent trim and then remove vent trim from housing

Remove screw from back of vent housing

Remove internal mechanism from vent housing