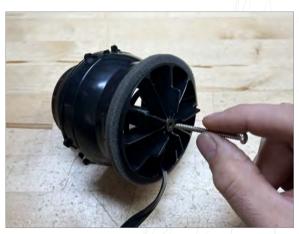

## Subaru BRZ / Toyota GR86 Display Install Guide

Use a screwdriver or pry tool to disconnect the 3 clips on the vent trim and then remove vent trim from housing

Remove screw from back of vent housing

Remove internal mechanism from vent housing