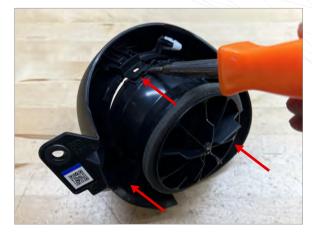

## Subaru BRZ / Toyota GR86 Display Install Guide

Use a screwdriver or pry tool to disconnect the 3 clips on the vent trim and then remove vent trim from housing

Remove screw from back of vent housing

Remove internal mechanism from vent housing