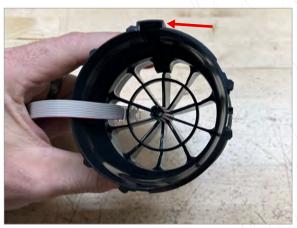

Insert display ribbon cable as shown.

Note the orientation of the notch in the vent (12 O'Clock Position)

WARRANTY & LIABILITY: Neither P3 Cars, nor its dealers or agents shall be liable in any way, for any damage, loss, injury or other claims, resulting from the installation or use of this product. By purchasing or installing this product, you assume all liability of any kind connected with the use and/or application of this product. If you are unsure that you can safely install and use this product, consult a qualified installer or mechanic. The warranty on this product covers only the product itself for a period of 6 months from the date of purchase, and it will be at our discretion to repair or replace the affected parts. No user serviceable parts inside. Warranty will be voided if product shows physical damage.