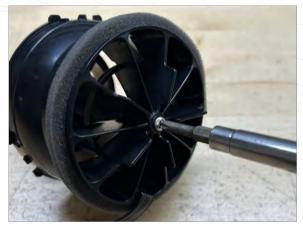

## Subaru BRZ / Toyota GR86 Display Install Guide

Use a screwdriver or pry tool to disconnect the 3 clips on the vent trim and then remove vent trim from housing

Remove screw from back of vent housing

Remove internal mechanism from vent housing