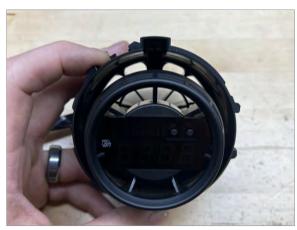

Tighten screw until head touches vent housing (do not over tighten)

8

Snap the trim back onto the vent housing making sure to line up the notch at the top of each part

You can now install the gauge into your vehicle.