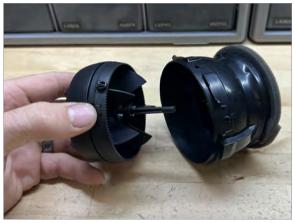

## Subaru BRZ / Toyota GR86 Display Install Guide

Use a screwdriver or pry tool to disconnect the 3 clips on the vent trim and then remove vent trim from housing

Remove screw from back of vent housing

Remove internal mechanism from vent housing