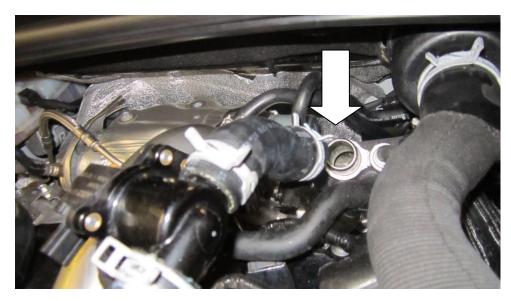

4. Using your hose clamp driver remove the two hose clamps that keep your valve attached to the induction pipe and turbo inlet.

5. You may now remove your stock valve.

6. Remove your air flow sensor with your 8mm spanner or socket.

7. Fit your boost and vacuum take-off block and refit your sensor using the new longer fastener provided .

8. Now fit your forge dump valve. There are two different orientations depending on your application; if using the forge atmo valve you will need to fit the 25mm blanking plug and silicon tube provided.