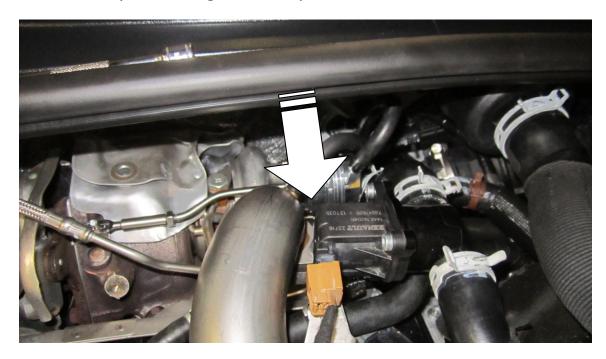

- 1. Make sure your vehicles ignition is turned off.
- 2. Push down the tab on the connector block. Pull apart and disconnect your wiring loom on your standard valve.

3. Using your T27 torx drive remove the two fasteners that hold the valve in place