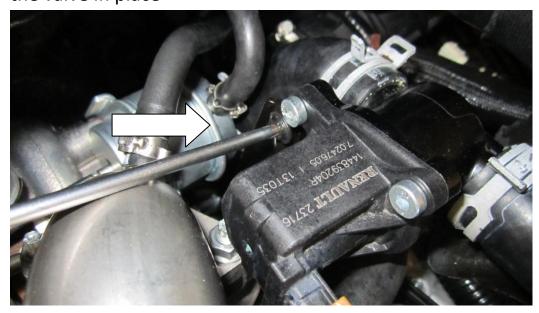

- 1. Make sure your vehicles ignition is turned off.
- 2. Push down the tab on the connector block. Pull apart and disconnect your wiring loom on your standard valve.

3. Using your T27 torx drive remove the two fasteners that hold the valve in place