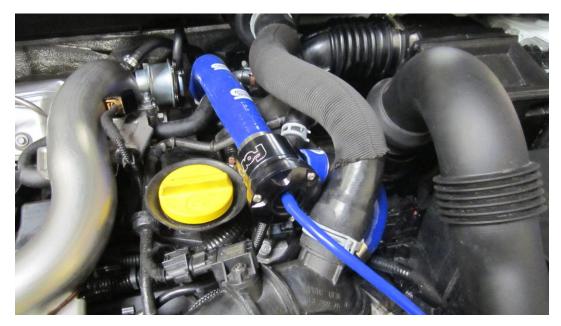

7. Fit your boost and vacuum take-off block and refit your sensor using the new longer fastener provided .

8. Now fit your forge dump valve. There are two different orientations depending on your application; if using the forge atmo valve you will need to fit the 25mm blanking plug and silicon tube provided.

- 9. Connect the vacuum pipe from the top of the dump valve to the port on the vacuum take-off block.
- 10. Install the blanking plug and silicon hose provided and tighten all jubilee clips.

11. Place the cover provided over your loom.

12.If your valve is the recirculating type connect the silicon pipe to where it has been blanked in step 10.

Your installation is now complete - please enjoy your new product.