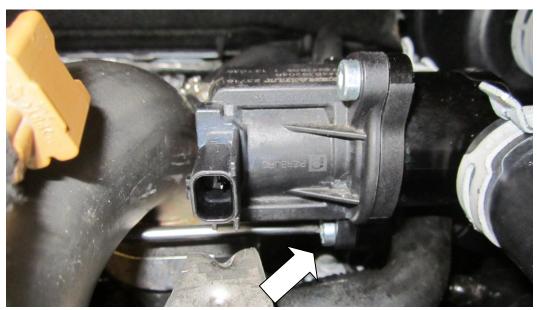

- 1. Make sure your vehicles ignition is turned off.
- 2. Push down the tab on the connector block. Pull apart and disconnect your wiring loom on your standard valve.

3. Using your T27 torx drive remove the two fasteners that hold the valve in place

4. Using your hose clamp driver remove the two hose clamps that keep your valve attached to the induction pipe and turbo inlet.

5. You may now remove your stock valve.

6. Remove your air flow sensor with your 8mm spanner or socket.