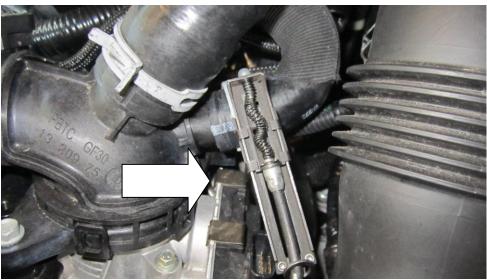

4. Using your hose clamp driver remove the two hose clamps that keep your valve attached to the induction pipe and turbo inlet.

5. You may now remove your stock valve.

6. Remove your air flow sensor with your 8mm spanner or socket.