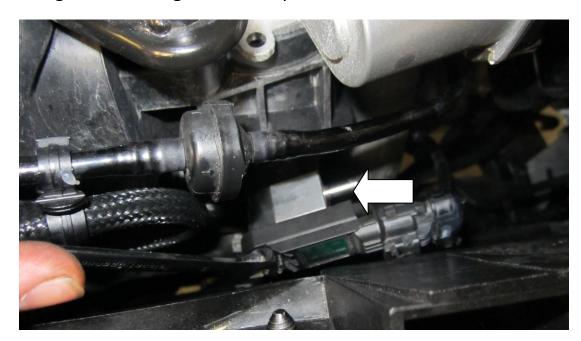

- 1. Make sure your vehicles ignition is turned off.
- 2. Push down the tab on the connector block. Pull apart and disconnect your wiring loom on your standard valve.

3. Using your T27 torx drive remove the two fasteners that hold the valve in place