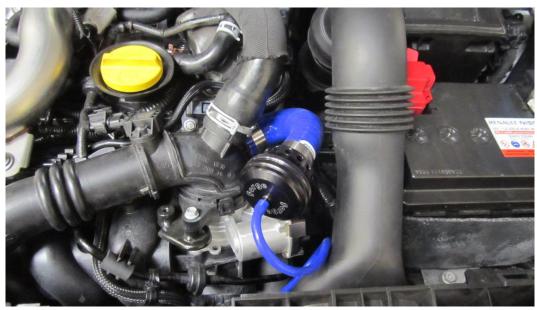

7. Fit your boost and vacuum take-off block and refit your sensor using the new longer fastener provided .

8. Now fit your forge dump valve. There are two different orientations depending on your application; if using the forge atmo valve you will need to fit the 25mm blanking plug and silicon tube provided.

- 9. Connect the vacuum pipe from the top of the dump valve to the port on the vacuum take-off block.
- 10. Install the blanking plug and silicon hose provided and tighten all jubilee clips.

11. Place the cover provided over your loom.

12.If your valve is the recirculating type connect the silicon pipe to where it has been blanked in step 10.

Your installation is now complete - please enjoy your new product.