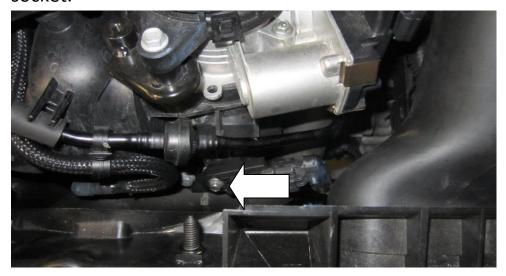

4. Using your hose clamp driver remove the two hose clamps that keep your valve attached to the induction pipe and turbo inlet.

5. You may now remove your stock valve.

6. Remove your air flow sensor with your 8mm spanner or socket.