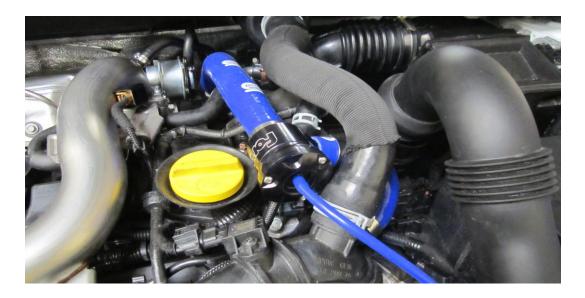

7. Fit your boost and vacuum take-off block and refit your sensor using the new longer fastener provided .

8. Now fit your forge dump valve. There are two different orientations depending on your application; if using the forge atmo valve you will need to fit the 25mm blanking plug and silicon tube provided.

- 9. Connect the vacuum pipe from the top of the dump valve to the port on the vacuum take-off block.
- 10. Install the blanking plug and silicon hose provided and tighten all jubilee clips.

11. Place the cover provided over your loom.

12.If your valve is the recirculating type connect the silicon pipe to where it has been blanked in step 10.

Your installation is now complete - please enjoy your new product.