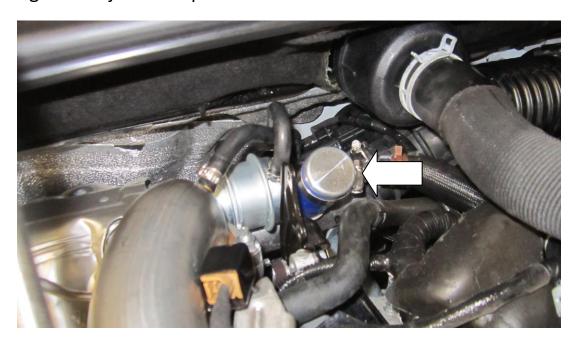

4. Using your hose clamp driver remove the two hose clamps that keep your valve attached to the induction pipe and turbo inlet.

5. You may now remove your stock valve.

6. Remove your air flow sensor with your 8mm spanner or socket.

7. Fit your boost and vacuum take-off block and refit your sensor using the new longer fastener provided .

8. Now fit your forge dump valve. There are two different orientations depending on your application; if using the forge atmo valve you will need to fit the 25mm blanking plug and silicon tube provided.