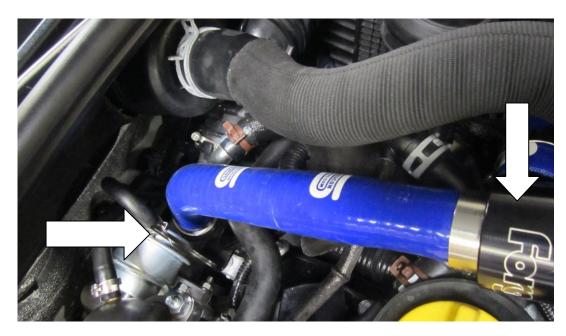

7. Fit your boost and vacuum take-off block and refit your sensor using the new longer fastener provided .

8. Now fit your forge dump valve. There are two different orientations depending on your application; if using the forge atmo valve you will need to fit the 25mm blanking plug and silicon tube provided.

- 9. Connect the vacuum pipe from the top of the dump valve to the port on the vacuum take-off block.
- 10. Install the blanking plug and silicon hose provided and tighten all jubilee clips.

11. Place the cover provided over your loom.

12.If your valve is the recirculating type connect the silicon pipe to where it has been blanked in step 10.

Your installation is now complete - please enjoy your new product.