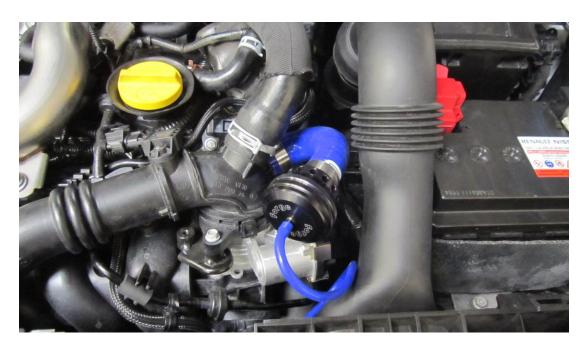

4. Using your hose clamp driver remove the two hose clamps that keep your valve attached to the induction pipe and turbo inlet.

5. You may now remove your stock valve.

6. Remove your air flow sensor with your 8mm spanner or socket.