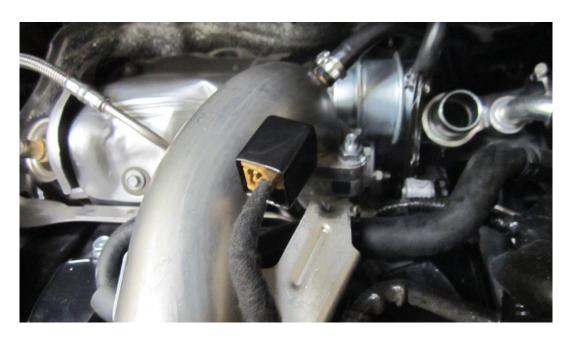

7. Fit your boost and vacuum take-off block and refit your sensor using the new longer fastener provided .

8. Now fit your forge dump valve. There are two different orientations depending on your application; if using the forge atmo valve you will need to fit the 25mm blanking plug and silicon tube provided.

- 9. Connect the vacuum pipe from the top of the dump valve to the port on the vacuum take-off block.
- 10. Install the blanking plug and silicon hose provided and tighten all jubilee clips.

11. Place the cover provided over your loom.